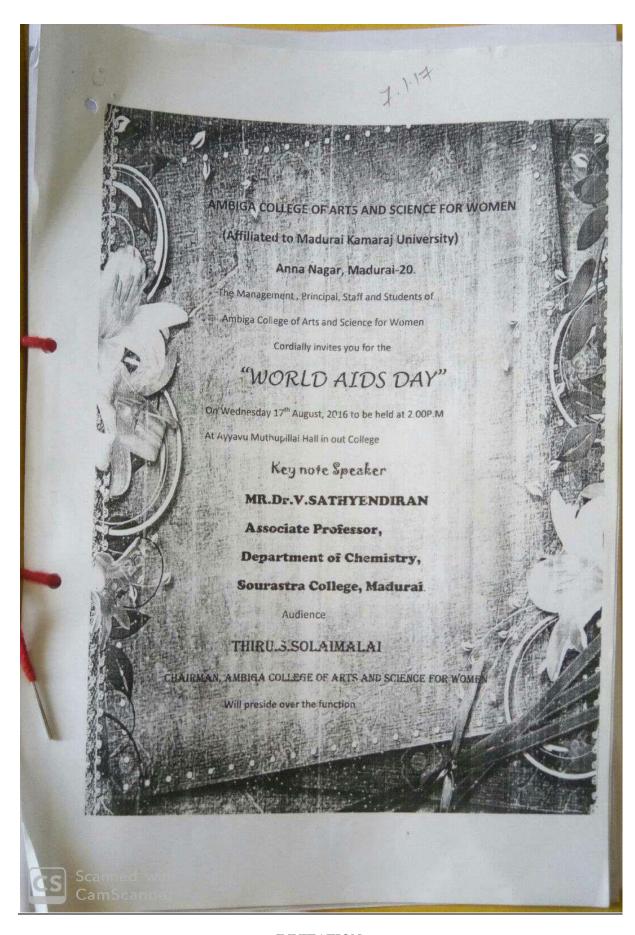

#### WORLD AIDS DAY

#### REQUEST LETTER TO THE CHIEF GUEST

ACCEPTANCE LETTER

**INVITATION** 

REPORT OF THE LECTURE

PHOTOS OF THE GUEST LECTURE