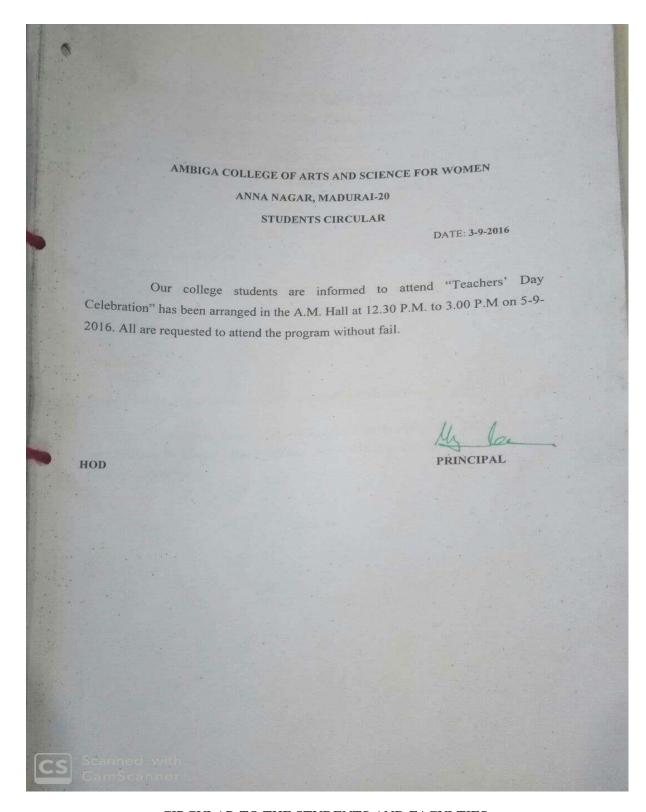

#### TEACHER'S DAY:

| AMBIGA                                                                  | © 0452 - 2535613, 25  LEGE OF ARTS AND SCIENCE FOR WOME  filiated to Madurai Kamaraj University)  CAMPUS, ANNA NAGAR, MADURAI - 625 020. |      |  |
|-------------------------------------------------------------------------|------------------------------------------------------------------------------------------------------------------------------------------|------|--|
| (Londer Dr. S. Solamalai Thevar - Pappathi Ammal Educational Trust.)    |                                                                                                                                          |      |  |
|                                                                         | Date: 3/9/2016                                                                                                                           |      |  |
| То                                                                      |                                                                                                                                          |      |  |
|                                                                         |                                                                                                                                          |      |  |
| Dr. S.A. Razeeda M                                                      | LSc., PhD.,                                                                                                                              |      |  |
| Principal,                                                              |                                                                                                                                          |      |  |
| Ambiga College of                                                       | Arts & Science for Women,                                                                                                                |      |  |
| Anna Nagar,                                                             |                                                                                                                                          |      |  |
| Madurai                                                                 |                                                                                                                                          |      |  |
| D 200                                                                   |                                                                                                                                          |      |  |
| Respected Sir, Subject: Inviting as our ch                              | nief guest for Teacher's Day Celebration.                                                                                                |      |  |
| Subject: Inviting as our ch                                             | like to inform you that, Dr. S.A. Razeeda M.Sc., PhD., as our construction on 15-09-2016 at 12.30 pm at A.M. Hall. Kin                   | hief |  |
| Subject: Inviting as our ch<br>We would be guest to instate the Teacher |                                                                                                                                          | hief |  |
| Subject: Inviting as our ch                                             | Dr. S.A. Razeeda M.Sc., PhD., as our c                                                                                                   | hief |  |
| Subject: Inviting as our ch<br>We would be guest to instate the Teacher | like to inform you that, Dr. S.A. Razeeda M.Sc., PhD., as our constitution on 15-09-2016 at 12.30 pm at A.M. Hall. King                  | hief |  |
| Subject: Inviting as our ch<br>We would be guest to instate the Teacher | Dr. S.A. Razeeda M.Sc., PhD., as our c                                                                                                   | hief |  |
| Subject: Inviting as our ch<br>We would be guest to instate the Teacher | like to inform you that, Dr. S.A. Razeeda M.Sc., PhD., as our constitution on 15-09-2016 at 12.30 pm at A.M. Hall. King                  | hief |  |
| Subject: Inviting as our ch<br>We would be guest to instate the Teacher | like to inform you that, Dr. S.A. Razeeda M.Sc., PhD., as our constitution on 15-09-2016 at 12.30 pm at A.M. Hall. King                  | hief |  |
| Subject: Inviting as our ch<br>We would be guest to instate the Teacher | like to inform you that, Dr. S.A. Razeeda M.Sc., PhD., as our constitution on 15-09-2016 at 12.30 pm at A.M. Hall. King                  | hief |  |
| Subject: Inviting as our ch<br>We would be guest to instate the Teacher | like to inform you that, Dr. S.A. Razeeda M.Sc., PhD., as our constitution on 15-09-2016 at 12.30 pm at A.M. Hall. King                  | hief |  |
| Subject: Inviting as our ch<br>We would be guest to instate the Teacher | like to inform you that, Dr. S.A. Razeeda M.Sc., PhD., as our construction on 15-09-2016 at 12.30 pm at A.M. Hall. Kin Thank you         | lo   |  |
| Subject: Inviting as our ch<br>We would be guest to instate the Teacher | like to inform you that, Dr. S.A. Razeeda M.Sc., PhD., as our constitution on 15-09-2016 at 12.30 pm at A.M. Hall. King                  | lo   |  |
| Subject: Inviting as our ch<br>We would be guest to instate the Teacher | like to inform you that, Dr. S.A. Razeeda M.Sc., PhD., as our construction on 15-09-2016 at 12.30 pm at A.M. Hall. Kin Thank you         | lo   |  |
| Subject: Inviting as our ch<br>We would be guest to instate the Teacher | like to inform you that, Dr. S.A. Razeeda M.Sc., PhD., as our construction on 15-09-2016 at 12.30 pm at A.M. Hall. Kin Thank you         | lo   |  |

REQUEST AND ACCEPTANCE LETTER TO THE CHIEF GUEST

INVITATION

CIRCULAR TO THE STUDENTS AND FACULTIES

PHOTOS OF THE CELEBRATION