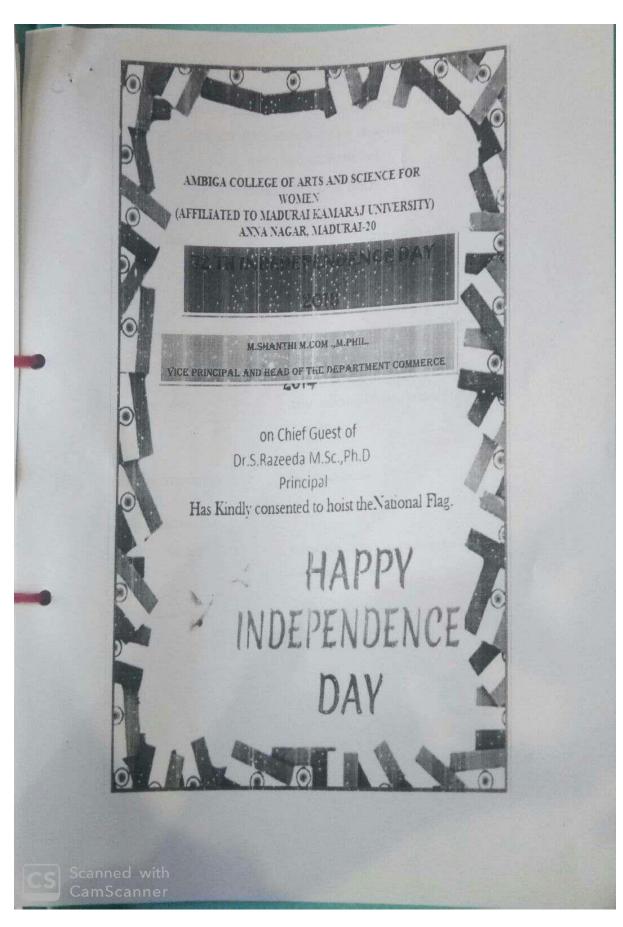

#### INDEPENDENCE DAY:

| C.                                                                                                                                                                                                  |                          |  |  |  |
|-----------------------------------------------------------------------------------------------------------------------------------------------------------------------------------------------------|--------------------------|--|--|--|
| AMBIGA COLLEGE OF ARTS A                                                                                                                                                                            | ND SCIENCE FOR WOMEN     |  |  |  |
| (AFFILIATED TO MADURAL                                                                                                                                                                              | KAMARAJ UNIVERSITY)      |  |  |  |
| ANNA NAGAR, M                                                                                                                                                                                       | AADURAI-20               |  |  |  |
| STUDENTS CII                                                                                                                                                                                        | RCULAR  DATE: 14-08-2018 |  |  |  |
|                                                                                                                                                                                                     | DATE, IT-                |  |  |  |
| I year students of all department are informed to attend independence Day Programme has been arranged at 8.30 A.M. to 9.30 A.M on 15-08-2018. All are requested to attend the program without fail. |                          |  |  |  |
|                                                                                                                                                                                                     |                          |  |  |  |
| HOD                                                                                                                                                                                                 | PRINCIPAL                |  |  |  |
|                                                                                                                                                                                                     |                          |  |  |  |
| -                                                                                                                                                                                                   |                          |  |  |  |
|                                                                                                                                                                                                     |                          |  |  |  |
|                                                                                                                                                                                                     |                          |  |  |  |
|                                                                                                                                                                                                     |                          |  |  |  |
|                                                                                                                                                                                                     |                          |  |  |  |
|                                                                                                                                                                                                     |                          |  |  |  |
| CS Scanned with CamScanner                                                                                                                                                                          |                          |  |  |  |

CIRCULAR FOR STUDENTS AND FACULTIES

**INVITATION** 

AGENDA OF THE PROGRAM

MINUTES OF THE MEETING

PHOTOS OF THE CELEBRATION