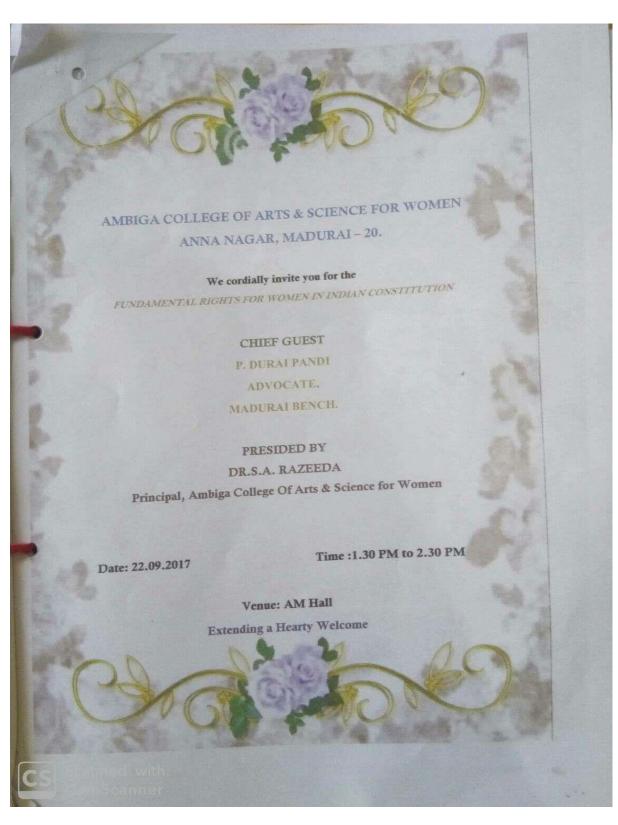

#### FUNDAMENTAL RIGHTS FOR WOMEN IN INDIAN CONSTITUTION

CIRCULAR FOR STUDENTS AND FACULTIES

**INVITATION** 

PHOTO OF GUEST LECTURE

WOMEN SAFETY AND PROTECTION OF LIFE:

© 0452 - 2535613, 2533751