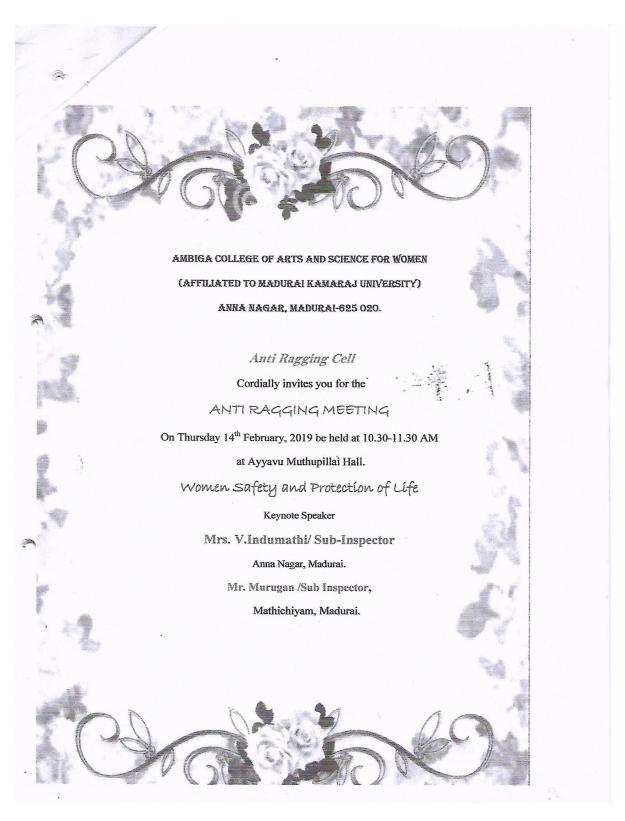

#### Minutes of the Meeting

DATE: 14.02.2019

The Anti Ragging Curb Committee meeting was conducted on 14.02.19 in the academic year2019. The following members of the Anti Ragging Curb committee participated in the meeting on 14.02.2019. Mrs .Indhumathi/ Sub.Inspector, Annanagar, Madurai.and Mr.Murugan Sub.Inspector, Mathichiyam, Madurai visited as a Chief Guest to describe the awareness of Women Safety and Lead the protection of life in the society in a successful way. They have guided and given awareness about the age factor disturbance and advised the students to overcome with hurdles to be encouraged

And first year UG were participated in the awareness programme

Principal Ambiga College of Arts and Science For Women Anna Nagar, Madurai-825 020

MINUTES OF THE MEETING