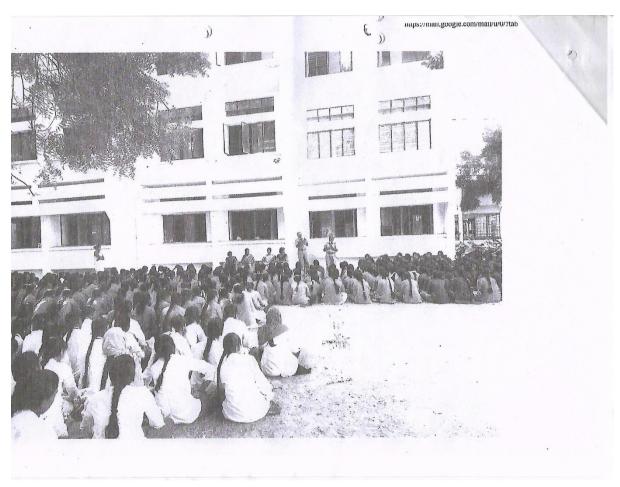

#### Minutes of the Meeting

DATE: 14.02.2019

The Anti Ragging Curb Committee meeting was conducted on 14.02.19 in the academic year2019. The following members of the Anti Ragging Curb committee participated in the meeting on 14.02.2019. Mrs .Indhumathi/ Sub.Inspector, Annanagar, Madurai.and Mr.Murugan Sub.Inspector, Mathichiyam, Madurai visited as a Chief Guest to describe the awareness of Women Safety and Lead the protection of life in the society in a successful way. They have guided and given awareness about the age factor disturbance and advised the students to overcome with hurdles to be encouraged

And first year UG were participated in the awareness programme

Principal Ambiga College of Arts and Science For Women Anna Nagar, Madurai-825 020

MINUTES OF THE MEETING