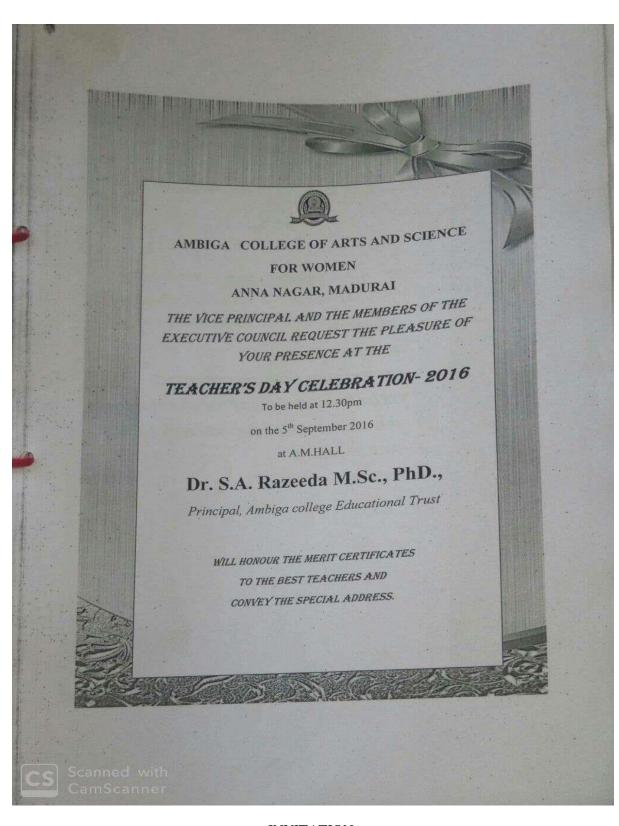

#### TEACHER'S DAY:

| AMBIGA                                                                  | © 0452 - 2535613, 25  LEGE OF ARTS AND SCIENCE FOR WOME  filiated to Madurai Kamaraj University)  CAMPUS, ANNA NAGAR, MADURAI - 625 020. |      |  |
|-------------------------------------------------------------------------|------------------------------------------------------------------------------------------------------------------------------------------|------|--|
| (Londer Dr. S. Solamalai Thevar - Pappathi Ammal Educational Trust.)    |                                                                                                                                          |      |  |
|                                                                         | Date: 3/9/2016                                                                                                                           |      |  |
| То                                                                      |                                                                                                                                          |      |  |
|                                                                         |                                                                                                                                          |      |  |
| Dr. S.A. Razeeda M                                                      | LSc., PhD.,                                                                                                                              |      |  |
| Principal,                                                              |                                                                                                                                          |      |  |
| Ambiga College of                                                       | Arts & Science for Women,                                                                                                                |      |  |
| Anna Nagar,                                                             |                                                                                                                                          |      |  |
| Madurai                                                                 |                                                                                                                                          |      |  |
| D 200                                                                   |                                                                                                                                          |      |  |
| Respected Sir, Subject: Inviting as our ch                              | nief guest for Teacher's Day Celebration.                                                                                                |      |  |
| Subject: Inviting as our ch                                             | like to inform you that, Dr. S.A. Razeeda M.Sc., PhD., as our construction on 15-09-2016 at 12.30 pm at A.M. Hall. Kin                   | hief |  |
| Subject: Inviting as our ch<br>We would be guest to instate the Teacher |                                                                                                                                          | hief |  |
| Subject: Inviting as our ch                                             | Dr. S.A. Razeeda M.Sc., PhD., as our c                                                                                                   | hief |  |
| Subject: Inviting as our ch<br>We would be guest to instate the Teacher | like to inform you that, Dr. S.A. Razeeda M.Sc., PhD., as our constitution on 15-09-2016 at 12.30 pm at A.M. Hall. King                  | hief |  |
| Subject: Inviting as our ch<br>We would be guest to instate the Teacher | Dr. S.A. Razeeda M.Sc., PhD., as our c                                                                                                   | hief |  |
| Subject: Inviting as our ch<br>We would be guest to instate the Teacher | like to inform you that, Dr. S.A. Razeeda M.Sc., PhD., as our constitution on 15-09-2016 at 12.30 pm at A.M. Hall. King                  | hief |  |
| Subject: Inviting as our ch<br>We would be guest to instate the Teacher | like to inform you that, Dr. S.A. Razeeda M.Sc., PhD., as our constitution on 15-09-2016 at 12.30 pm at A.M. Hall. King                  | hief |  |
| Subject: Inviting as our ch<br>We would be guest to instate the Teacher | like to inform you that, Dr. S.A. Razeeda M.Sc., PhD., as our constitution on 15-09-2016 at 12.30 pm at A.M. Hall. King                  | hief |  |
| Subject: Inviting as our ch<br>We would be guest to instate the Teacher | like to inform you that, Dr. S.A. Razeeda M.Sc., PhD., as our constitution on 15-09-2016 at 12.30 pm at A.M. Hall. King                  | hief |  |
| Subject: Inviting as our ch<br>We would be guest to instate the Teacher | like to inform you that, Dr. S.A. Razeeda M.Sc., PhD., as our construction on 15-09-2016 at 12.30 pm at A.M. Hall. Kin Thank you         | lo   |  |
| Subject: Inviting as our ch<br>We would be guest to instate the Teacher | like to inform you that, Dr. S.A. Razeeda M.Sc., PhD., as our constitution on 15-09-2016 at 12.30 pm at A.M. Hall. King                  | lo   |  |
| Subject: Inviting as our ch<br>We would be guest to instate the Teacher | like to inform you that, Dr. S.A. Razeeda M.Sc., PhD., as our construction on 15-09-2016 at 12.30 pm at A.M. Hall. Kin Thank you         | lo   |  |
| Subject: Inviting as our ch<br>We would be guest to instate the Teacher | like to inform you that, Dr. S.A. Razeeda M.Sc., PhD., as our construction on 15-09-2016 at 12.30 pm at A.M. Hall. Kin Thank you         | lo   |  |

REQUEST AND ACCEPTANCE LETTER TO THE CHIEF GUEST

INVITATION

CIRCULAR TO THE STUDENTS AND FACULTIES

PHOTOS OF THE CELEBRATION