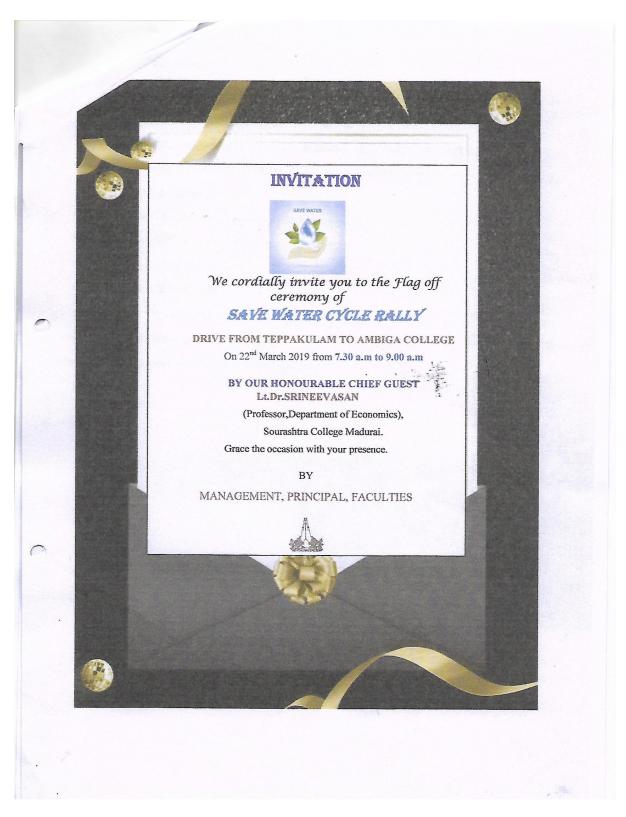

#### CYCLE RALLY:"SAVE WATER":

## AMBIGA COLLEGE OF ARTS AND SCIENCE FOR WOMEN ANNA NAGAR, MADURAI-20 CIRCULAR-FACULTY

DATE: 21.03.2019

The following faculty members are inform to attend the save water cycle rally on 22.03.2019(Thursday)at 7.00 AM. The faculty members are requested to assemble at Meenakshi Sundareswarar Girls Higher Secondary School, Teppakulam.

Principal 21.3.1

CIRCULAR TO THE FACULTIES

INVITATION TO THE STUDENTS AND FACULTIES

PHOTOS OF THE RALLY